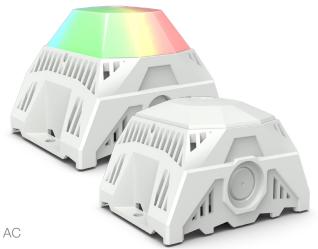

## Patrol PA (L) 1-R - the compact 360° solution

## Expension of Patrol & Pyra Series with the reliable audible PA 1-R and combined PA L 1-R device.

The new PA (L) 1-R audible and combined signaling device convinces through its radial coverage which achieves excellent perceptibility in all directions. The design makes the devices ideal for top-mounting on equipment or machines and is therefore used as a single device solution. This helps to indicate or warn the entire surroundings, not just one side.

The device can be equipped with two different multi-voltage power supplies, one operating within the range of 10 - 60 V DC, and the other within the range of 95 - 265 V AC. The combined PA L 1-R device has powerful LEDs, which are also available as a one-fits-all RGB version. Note that as with all products of the Patrol & Pyra Series, there is also 3D-Coverage data available for every device of the PA (L) 1-R.

## Benefits of the PA (L) 1-R:

- Top-mounted installation Excellent 360° perceptibility thanks to radial design
- Freely selectable tones Chooce between 70 tones, plus the volume can be reduced
- **Selectable signaling mode** Choose between continuous, blinking, flashing and rotating lights
- Selectable Colour with the RGB version One signaling device for all your needs
- Multi-voltage-power supply of 10-60 V DC and 95-265 V AC