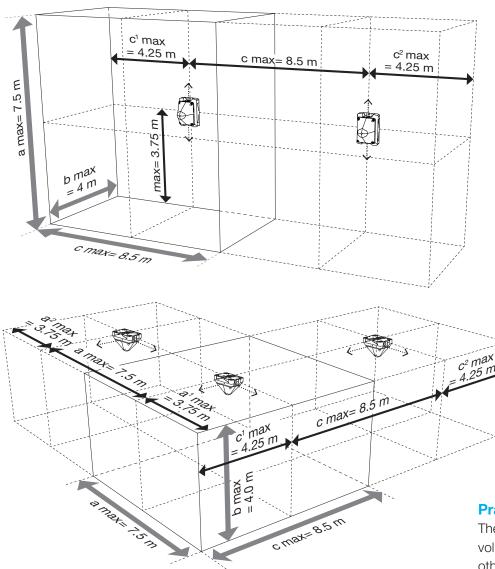

# Support for planning and project management for efficient fire alerting with the flashing light PYRA PY X-M-05-SSM, red lens, in compliance with EN 54-23

# The PYRA X-M-05-SSM is approved according to the category "O".

This means that the flashing light may be mounted in many multiple positions such as on the ceiling or wall.

# The PYRA X-M-05-SSM has different signaling ranges laterally for the light emission!

Please consider this when positioning the light during planning and mounting to ensure the correct maximum range.

## The following pictures show the maximum ranges.

Signaling ranges of the PYRA flashing light PY X-M-05-SSM, 24 V DC, red lens, using the example of **wall mounting** 

Signaling ranges of the PYRA flashing light PY X-M-05-SSM, 24 V DC, red lens, using the example of **ceiling mounting** 

### Practical implementation:

The signaling devices' coverage volumes are arranged next to each other many times until the alarm area is covered.