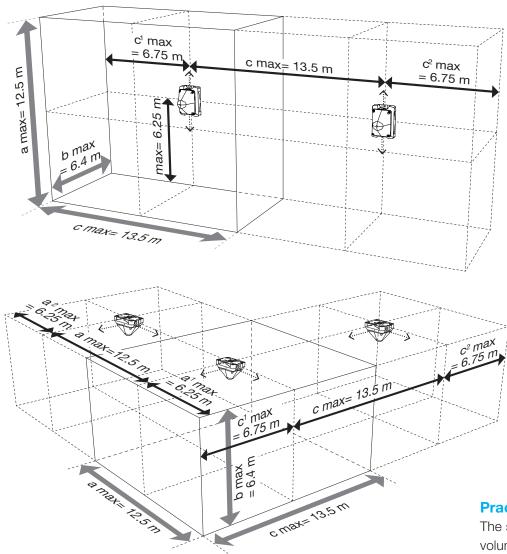

Support for planning and project management for efficient fire alerting with the flashing light PYRA PY X-M-05-SSM, clear lens, in compliance with EN 54-23

# The PYRA X-M-05-SSM is approved according to the category "O".

This means that the flashing light may be mounted in many multiple positions such as on the ceiling or wall.

# The PYRA X-M-05-SSM has different signaling ranges laterally for the light emission!

Please consider this when positioning the light during planning and mounting to ensure the correct maximum range.

## The following pictures show the maximum ranges.

Signaling ranges of the PYRA flashing light PY X-M-05-SSM, 24 V DC, clear lens, using the example of **wall mounting** 

N. minter

Signaling ranges of the PYRA flashing light PY X-M-05-SSM, 24 V DC, clear lens, using the example of **ceiling mounting** 

### Practical implementation:

The signaling devices' coverage volumes are arranged next to each other many times until the alarm area is covered.